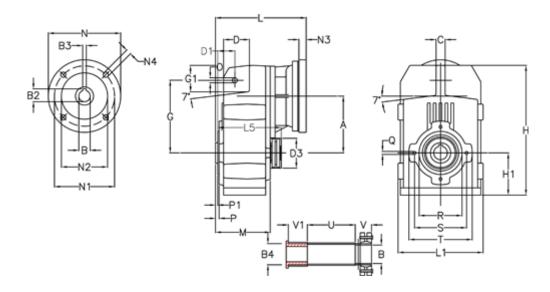

## **Measures**

| A = 112.50 | D1 = 35.0 | l5 = 159.5  | P1                                  | = 3.0   | V :  |
|------------|-----------|-------------|-------------------------------------|---------|------|
| B = 30     | d3 = 77   | M = 100.5   | Q                                   | = M8x12 | V1 : |
| B1 = 19    | G = 140   | N = 200     | R                                   | = 80    |      |
| B2 = 21.8  | G1 = 51.0 | N1 = 165    | S                                   | = 100   |      |
| B3 = 6     | H = 251.0 | N2 = 130    | Т                                   | = 120   |      |
| B4 = 30    | H1 = 84.0 | N4 = M10x20 | Tightening torque Nm adapter bushin | g = 6.0 |      |
| C = 20     | L = 205.0 | O = 11      | Tightening torque Nm shrink disc    | = 7.0   |      |
| D = 47.5   | L1 = 170  | P = 4.5     | U                                   | = 83.0  |      |
|            |           |             |                                     |         |      |